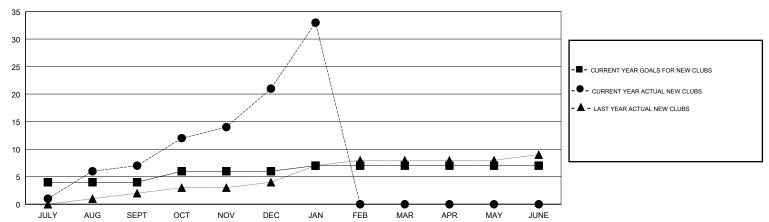

4             | 7         | 4             | JULY/AUG/SEPT         | 80                        | 415                     | 28                                           |
| OCT/NOV/DEC           | 2             | 14        | 0             | OCT/NOV/DEC           | 40                        | 491                     | 61                                           |
| JAN/FEB/MAR           | 1             | 12        | 1             | JAN/FEB/MAR           | -5                        | 293                     | 22                                           |
| APR/MAY/JUNE          | 0             | 0         | 0             | APR/MAY/JUNE          | 5                         | 0                       | 0                                            |

#### GOALS AND ACTUAL NEW CLUBS CUMULATIVE



## GOALS AND ACTUAL MEMBERS CUMULATIVE





| DROPPED CLUBS: 5 |     |
|------------------|-----|
| DROPPED MEMBERS  |     |
| DECEASED         | 2   |
| CLUB CANCELLED   | 11  |
| OTHER            | 99  |
| TOTAL            | 112 |

| 88 CLUBS OF 158 ADDED 1 OR MORE |  |
|---------------------------------|--|
| NEW MEMBERS                     |  |
|                                 |  |
|                                 |  |
|                                 |  |

**GENDER DISTRIBUTION** 4,139 (76.55%) MALE 1,268 (23.45%) **FEMALE** 

Women Percentage Fiscal Year Goal: 20%

TOTAL FAMILY UNIT MEMBERS

CLICK HERE FOR CUMULATIVE MEMBERSHIP DATA

2,796 FAMILY MEMBERS PAYING HALF DUES

3,742