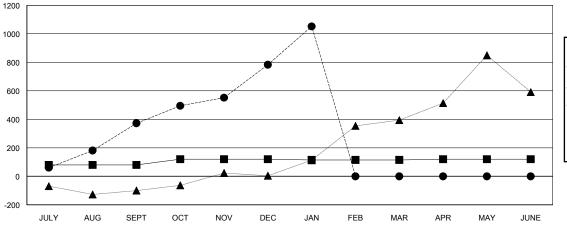

## GOALS AND ACTUAL MEMBERS CUMULATIVE

| DROPPED CLUBS: 5 |     |
|------------------|-----|
| DROPPED MEMBERS  |     |
| DECEASED         | 2   |
| CLUB CANCELLED   | 11  |
| OTHER            | 99  |
| TOTAL            | 112 |